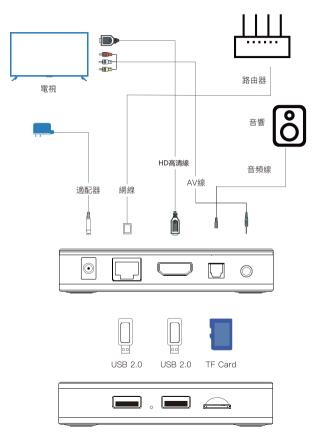

# ❷ 連接示意圖

### ●"以太網"連接(插上網線即可接入互聯網)

- 1. 請確保連接機頂盒的網絡是從路由器引出的,並且路由器的DHCP功能打開。
- 2. 將網絡插入機頂盒的有線網絡接口, 並確保網絡和機頂盒及路由器接觸良好。
- 3. 進入設置>網絡和互聯網>以太網>確認以太網已連接。

# ●無線連接/WIFI連接

設置>網絡和互聯網>WIFI>選中所需的無線連接>輸入密碼

#### 重要提示

您購買的機器支持2.4/5.8Ghz雙頻WIFI,如您的家庭網絡支持雙頻路由器, 我們 強烈推薦選擇5.8Ghz,因為高頻網絡連接至互聯網更快,更穩定!

# How To Connect To The Internet

- 1.Be sure the network cable which connected to set-top box is from router, and the router DHCP feature is turn on.
- 2.Connect the network cable into Lan port of set top box ,make sure it is good contact for internet cable and router.

# 

Set >Wifi>Select the desired wireless connection > Enter password