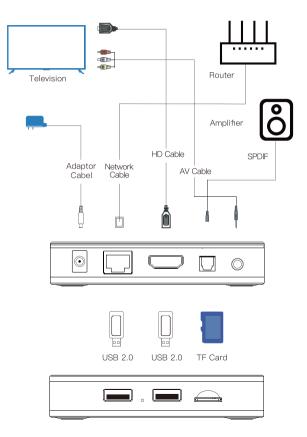

# ❷ 連接示意圖

### ●"以太網"連接(插上網線即可接入互聯網)

- 1. 請確保連接機頂盒的網絡是從路由器引出的,並且路由器的DHCP功能打開。
- 2. 將網絡插入機頂盒的有線網絡接口, 並確保網絡和機頂盒及路由器接觸良好。
- 3. 進入設置>網絡和互聯網>以太網>確認以太網已連接。

# ●無線連接/WIFI連接

設置>網絡和互聯網>WIFI>選中所需的無線連接>輸入密碼

# How To Connect To The Internet

- 1.Be sure the network cable which connected to set-top box is from router, and the router DHCP feature is turn on.
- 2.Connect the network cable into Lan port of set top box ,make sure it is good contact for internet cable and router.

# 

Set >Wifi>Select the desired wireless connection > Enter password