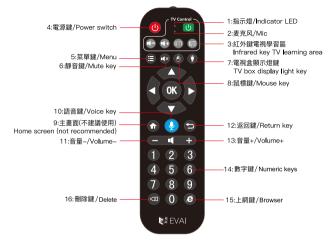

### ● 語音遙控器使用說明/Voice remote control instructions

# 學習功能操作指南/Instruction of the Learning Function

- 1: 長按遙控器雷視機按鍵區的"(\*)"按鍵約5秒鐘。直到遙控器紅色指示燈變為長亮狀態。此時准入學習狀態
- 1: Press the programmable POWER key of the TV Box Remote Control for 5 seconds. The LED light will turn on, indicating that the programmable keys are in the programmable state.
- 2:按下要學習的按鍵、紅色指示燈閃爍、此時處於學習接收狀態。
- 2: Press one of the programmable keys of the TV Box Remote Control, its LED light will flash.
- 3: 手持被學習的遙控器, 對準機頂盒遙控器, 距離大約3-5mm,按下被學習的按鍵
- 3: Direct the head of the TV Remote Control at the head of the TV Box Remote Control. (Please keep 3-5cm distance between the two Remote Controls.)
- 4: 學習成功後紅色指示燈快速閃爍三下後繼續保持長亮,可以再次選擇其它學習按鍵進行學習。
- 4: Press down the original key of the TV Remote Control , the LED light of the TV Box Remote Control will flash 3 times guickly and then stay lit up, indicating that the programmable key has been programmed. To program other keys, please repeat step 2-3-4.
- : 如學習失敗則紅燈閃爍5次, 返迥學習狀態, 重複步驟2-4。
- 5: The LED light will flash 5 times if the programmable key fail to be programmed. If so, please repeat step 2-3-4.
- : 學習完畢後, 按電視按鍵區以外的任意其它按健退出學習狀態:紅色指示燈熄滅。
- 6: Press any non-programmable key of the TV Box Remote Control to exit the programmable state.

#### \* 按鍵後,指示燈持續閃爍時間超過10秒,表示電池電量不足,請更換電池。

When press the key, the LED flashes continuously for more than 10 seconds, indicating the battery is low. Please replace the battery.